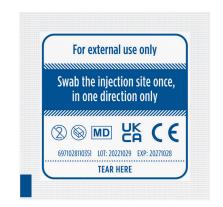

# 70% isopropyl alcohol pre-injection swabs Alcohol pads

**EXCHANGE** SUPPLIES

Uniswab 70% isopropyl alcohol pre-injection swabs.

Alcohol pads. For external use only.

Supplied in boxes of 100 swabs. An outer carton contains 100 boxes, totalling 10,000 swabs (see page 3 for details).

### **Product conformance**

Class I Medical Device
Fully compliant with ISO:11137-1:2015
European Medical Device Regulation (EU) 2017/745
Manufacturing compliant with Quality Assurance Standards ISO:13485