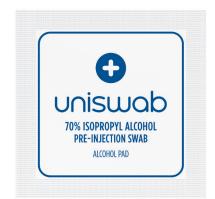

# 70% isopropyl alcohol pre-injection swabs Alcohol pads

**EXCHANGE** SUPPLIES

Uniswab 70% isopropyl alcohol pre-injection swabs.

Alcohol pads. For external use only.

Supplied in boxes of 100 swabs. An outer carton contains 100 boxes, totalling 10,000 swabs (see page 3 for details).

### **Materials**

Non-woven fabric 50gsm (70% polyester + 30% viscose) Isopropyl alcohol 70%