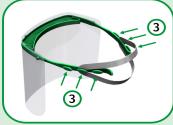

## **Product Advantages**

- Designed for comfort over many hours of use
- Designed to be cleaned and sterilised to enable reuse
- Integrated ear-savers protect against discomfort from mask straps
- Industry leading sparkling optically clear visor coated to reduce fogging and static
- Simple to adjust headband, easy to secure and fit around tied back hair
- Only 3 components, assembled at point of use or supplied ready assembled
- Manufactured in the UK from recyclable materials
- Optimised for manufacture of up to 10,000/day