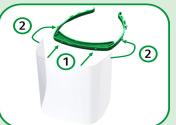

## **Product Advantages**

- Designed for comfort over many hours of use
- Designed to be cleaned and sterilised to enable reuse
- Integrated ear-savers protect against discomfort from mask straps
- Industry leading sparkling optically clear visor coated to reduce fogging and static
- Simple to adjust headband, easy to secure and fit around tied back hair
- Only 3 components, assembled at point of use or supplied ready assembled
- Manufactured in the UK from recyclable materials
- Optimised for manufacture of up to 10,000/day