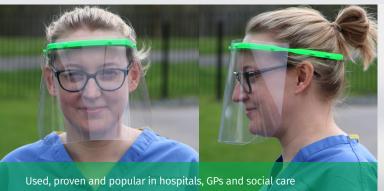

## **CE marked Face Shield for Covid-19** UK manufactured, reusable, robust and comfortable.

## **Product Advantages**

- Designed for comfort over many hours of use
- Designed to be cleaned and sterilised to enable reuse
- Integrated ear-savers protect against discomfort from mask straps
- Industry leading sparkling optically clear visor coated to reduce fogging and static
- Simple to adjust headband, easy to secure and fit around tied back hair
- Only 3 components, assembled at point of use or supplied ready assembled
- Manufactured in the UK from recyclable materials
- Optimised for manufacture of up to 10,000/day