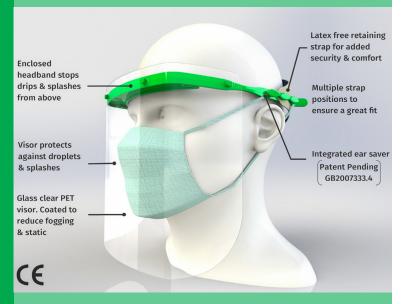

## **Product Advantages**

- Designed for comfort over many hours of use
- Designed to be cleaned and sterilised to enable reuse
- Integrated ear-savers protect against discomfort from mask straps
- Industry leading sparkling optically clear visor coated to reduce fogging and static
- Simple to adjust headband, easy to secure and fit around tied back hair
- Only 3 components, assembled at point of use or supplied ready assembled
- Manufactured in the UK from recyclable materials
- Optimised for manufacture of up to 10,000/day