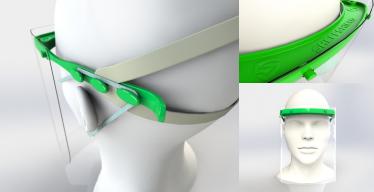

## **Product Advantages**

- Designed for comfort over many hours of use
- Designed to be cleaned and sterilised to enable reuse
- Integrated ear-savers protect against discomfort from mask straps
- Industry leading sparkling optically clear visor coated to reduce fogging and static
- Simple to adjust headband, easy to secure and fit around tied back hair
- Only 3 components, assembled at point of use or supplied ready assembled
- Manufactured in the UK from recyclable materials
- Optimised for manufacture of up to 10,000/day