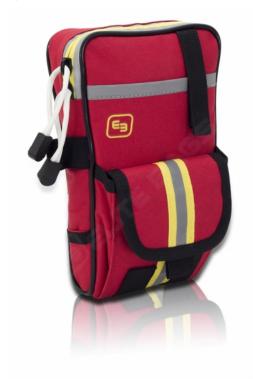

## **RESQ'S** EB02.028

Emergency holster for medical instruments

This practical holster will allow you to organize in a more comfortable and efficient way all the medical instruments you may need in the event of an emergency.

## **Features**

- High visibility reflective bands night/day & reflective pullers. Measures: 21 x 13 x 5 cm
- Inverted zippers.
- Big reflective & glow in the dark pullers for easy opening.
- Flat front pocket for medical scissors.
- Frontal compartment for pulse oximeter and glucometer.
- Frontal elastic bands for gloves.
- Side pockets for Guedel cannulas, torch, etc.
- Back panel to carry it horizontally as well as vertically.