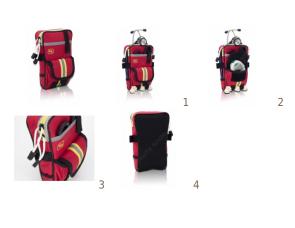

The RESQ'S holster can be attached to any belt (horizontally or vertically)

## **Features**

- High visibility reflective bands night/day & reflective pullers. Measures: 21 x 13 x 5 cm
- Inverted zippers.
- Big reflective & glow in the dark pullers for easy opening.
- Flat front pocket for medical scissors.
- Frontal compartment for pulse oximeter and glucometer.
- Frontal elastic bands for gloves.
- Side pockets for Guedel cannulas, torch, etc.
- Back panel to carry it horizontally as well as vertically.